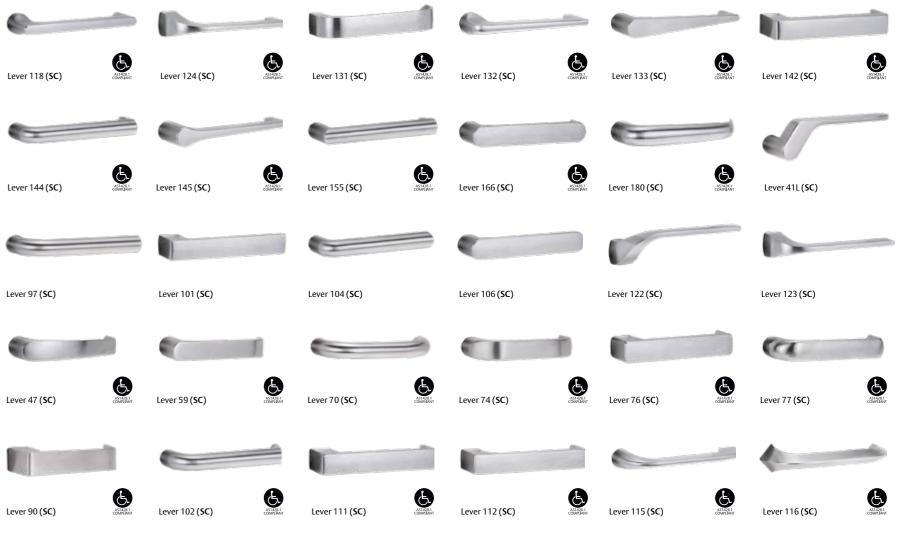

# AVAILABLE WITH ALL LOCKWOOD BRASSCORE LEVER RANGE AND DECORATIVE FINISHES.

Lever 153 (SC)

Lever 178 (SC)

### MAINTAIN CONSISTENT STYLING ON ALL BACK OF HOUSE DOORS.

Match your Vingcard Essence to any Lockwood door handle range below. Available with all Lockwood brass lever styles and decorative finishes.

 $For more information on the {\it range visit www.lockweb.com.} au$ 