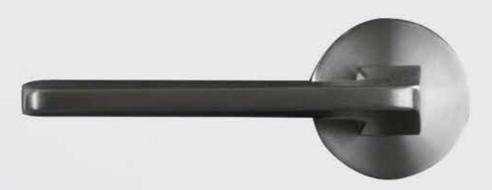

# AVAILABLE WITH ALL LOCKWOOD BRASSCORE LEVER RANGE AND DECORATIVE FINISHES.

Lever 153 (SC)

Lever 178 (SC)

### MAINTAIN CONSISTENT STYLING ON ALL BACK OF HOUSE DOORS.

Match your Vingcard Essence to any Lockwood door handle range below. Available with all Lockwood brass lever styles and decorative finishes.

 $For more information on the {\it range visit www.lockweb.com.} au$ 