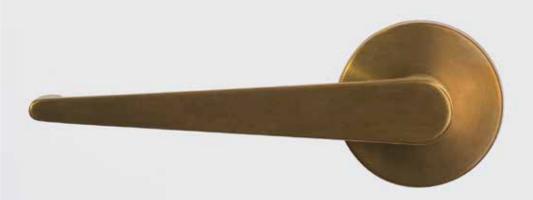

### VingCard Essence

with Lockwood Brass Levers

# AVAILABLE WITH ALL LOCKWOOD BRASSCORE LEVER RANGE AND DECORATIVE FINISHES.

Lever 153 (SC)

Lever 178 (SC)