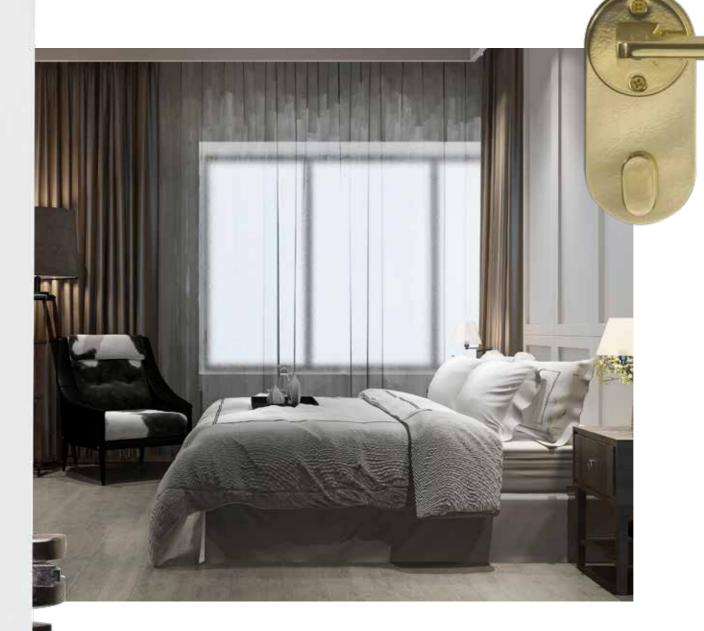

### VingCard Essence

with Lockwood Brass Levers

# AVAILABLE WITH ALL LOCKWOOD BRASSCORE LEVER RANGE AND DECORATIVE FINISHES.

Lever 153 (SC)

Lever 178 (SC)

### MAINTAIN CONSISTENT STYLING ON ALL BACK OF HOUSE DOORS.

Match your Vingcard Essence to any Lockwood door handle range below. Available with all Lockwood brass lever styles and decorative finishes.

 $For more information on the {\it range visit www.lockweb.com.} au$ 