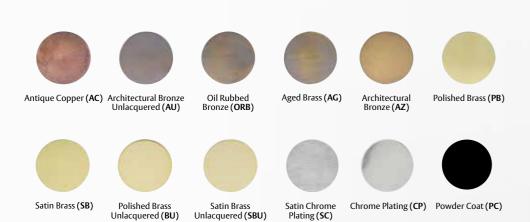

### MAINTAIN CONSISTENT STYLING ON ALL BACK OF HOUSE DOORS.

Match your Vingcard Essence to any Lockwood door handle range below. Available with all Lockwood brass lever styles and decorative finishes.

 $For more information on the {\it range visit www.lockweb.com.} au$ 