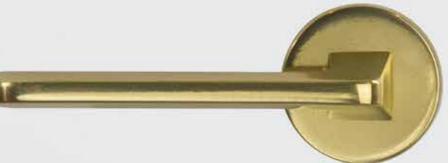

# AVAILABLE WITH ALL LOCKWOOD BRASSCORE LEVER RANGE AND DECORATIVE FINISHES.

Lever 153 (SC)

Lever 178 (SC)

### MAINTAIN CONSISTENT STYLING ON ALL BACK OF HOUSE DOORS.

Match your Vingcard Essence to any Lockwood door handle range below. Available with all Lockwood brass lever styles and decorative finishes.

 $For more information on the {\it range visit www.lockweb.com.} au$ 