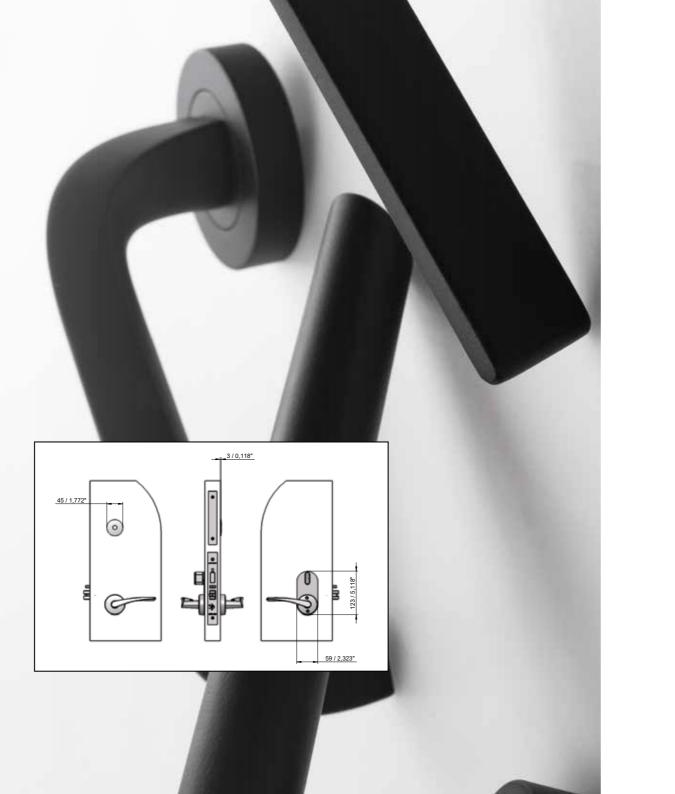

### DELIVERING THE HOTEL EXPERIENCE UPON ENTRY.

VingCard Essence revolutionizes the electronic lock industry by housing all lock components, including the reader and mobile access board, inside the door and therefore, reaching the maximum minimalistic expression, the true essence of an electronic lock.

### THE VALUE OF DESIGN IS IN THE DETAILS.

#### **BENEFITS:**

- Ideal for: New Construction
- Mobile Access compatible
- RF Online capability (wireless)
- Minimalistic design with electronics placed inside the door
- RFID reader with improved reading distance
- Provides a wide range of design options for handles

#### **FEATURES:**

- Brass handles with self-lubricating long life bearings.
- 3-point steel latch construction with an antifriction mechanism.
- Case hardened full 1-inch (ANSI) throw deadbolt.
- Panic release function the deadbolt and latch are automatically retracted by inside handle for easy egress in emergency situations.
- ADA compliant (users with physical disabilities).