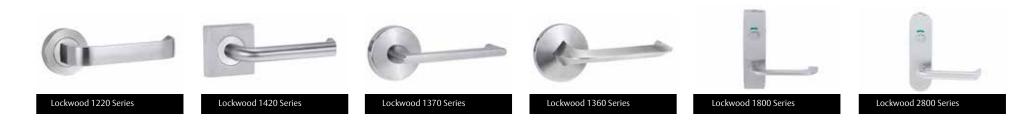

### MAINTAIN CONSISTENT STYLING ON ALL BACK OF HOUSE DOORS.

Match your Vingcard Essence to any Lockwood door handle range below. Available with all Lockwood brass lever styles and decorative finishes.

 $For more information on the {\it range visit www.lockweb.com.} au$ 