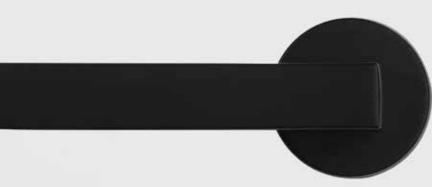

# AVAILABLE WITH ALL LOCKWOOD BRASSCORE LEVER RANGE AND DECORATIVE FINISHES.

Lever 153 (SC)

Lever 178 (SC)

### MAINTAIN CONSISTENT STYLING ON ALL BACK OF HOUSE DOORS.

Match your Vingcard Essence to any Lockwood door handle range below. Available with all Lockwood brass lever styles and decorative finishes.

 $For more information on the {\it range visit www.lockweb.com.} au$ 