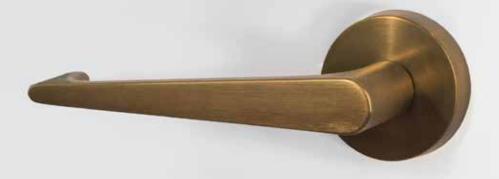

# AVAILABLE WITH ALL LOCKWOOD BRASSCORE LEVER RANGE AND DECORATIVE FINISHES.

Lever 153 (SC)

Lever 178 (SC)

### MAINTAIN CONSISTENT STYLING ON ALL BACK OF HOUSE DOORS.

Match your Vingcard Essence to any Lockwood door handle range below. Available with all Lockwood brass lever styles and decorative finishes.

 $For more information on the {\it range visit www.lockweb.com.} au$ 